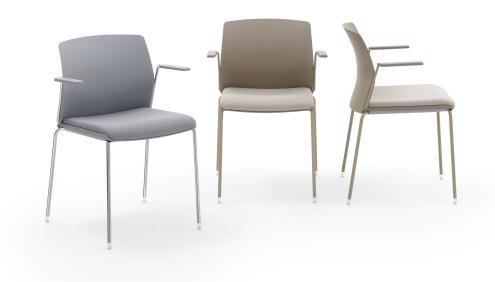

## LIBRA EASY SOFT ARMCHAIR

A balanced and well-proportioned collection. These are the features that prevailed when giving the name to the new LIBRA seating family, designed by SandonàBettini .

Built around the harmony of a highly compact frame, suitable to enhance its multi-purpose talent within contract and residential settings, LIBRA is an extremely comfortable, geometrically minimalist seat-shell that can be assembled without any screws, as per Diemmebi best tradition.

A seat in balance between aesthetics and functionality, between ergonomics and a tone-on-tone palette, that takes inspiration from sustainable and circular values, thanks to the possibility of using of certified ReMade in Italy plastic parts.

LIBRA, the harmony of sitting.