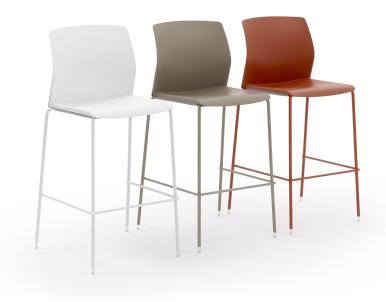

## LIBRA PLASTIC STOOL

A balanced and well-proportioned collection. These are the features that prevailed when giving the name to the new LIBRA seating family, designed by SandonàBettini .

Built around the harmony of a highly compact frame, suitable to enhance its multi-purpose talent within contract and residential settings, LIBRA is an extremely comfortable, geometrically minimalist seat-shell that can be assembled without any screws, as per Diemmebi best tradition.

A seat in balance between aesthetics and functionality, between ergonomics and a tone-on-tone palette, that takes inspiration from sustainable and circular values, thanks to the possibility of using of certified ReMade in Italy plastic parts.

LIBRA, the harmony of sitting.