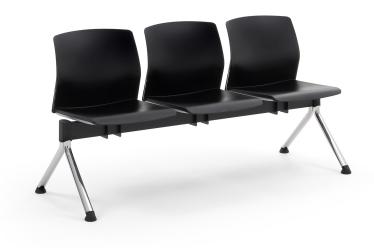

## LIBRA PLASTIC BENCH

A balanced and well-proportioned collection. These are the features that prevailed when giving the name to the new LIBRA seating family, designed by SandonàBettini .

Built around the harmony of a highly compact frame, suitable to enhance its multi-purpose talent within contract and residential settings, LIBRA is an extremely comfortable, geometrically minimalist seat-shell that can be assembled without any screws, as per Diemmebi best tradition.

A seat in balance between aesthetics and functionality, between ergonomics and a tone-on-tone palette, that takes inspiration from sustainable and circular values, thanks to the possibility of using of certified ReMade in Italy plastic parts.