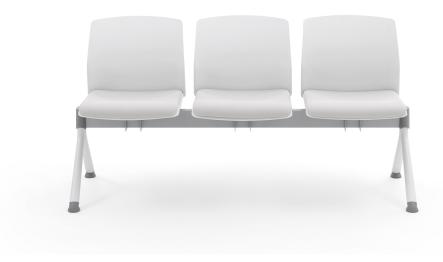

## LIBRA EASY SOFT BENCH

A balanced and well-proportioned collection. These are the features that prevailed when giving the name to the new LIBRA seating family, designed by SandonàBettini .

Built around the harmony of a highly compact frame, suitable to enhance its multi-purpose talent within contract and residential settings, LIBRA is an extremely comfortable, geometrically minimalist seat-shell that can be assembled without any screws, as per Diemmebi best tradition.

A seat in balance between aesthetics and functionality, between ergonomics and a tone-on-tone palette, that takes inspiration from sustainable and circular values, thanks to the possibility of using of certified ReMade in Italy plastic parts.

LIBRA, the harmony of sitting.