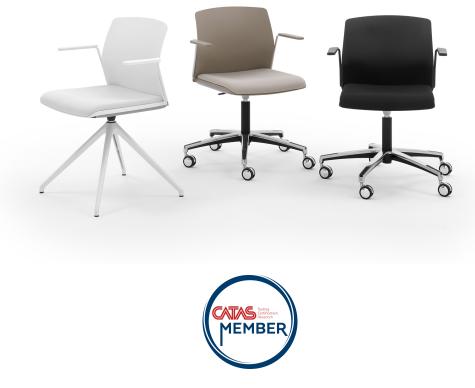

## LIBRA EASY SOFT TASK ARMCHAIR

A balanced and well-proportioned collection. These are the features that prevailed when giving the name to the new LIBRA seating family, designed by SandonàBettini .

Built around the harmony of a highly compact frame, suitable to enhance its multi-purpose talent within contract and residential settings, LIBRA is an extremely comfortable, geometrically minimalist seat-shell that can be assembled without any screws, as per Diemmebi best tradition.

A seat in balance between aesthetics and functionality, between ergonomics and a tone-on-tone palette, that takes inspiration from sustainable and circular values, thanks to the possibility of using of certified ReMade in Italy plastic parts.

LIBRA, the harmony of sitting.