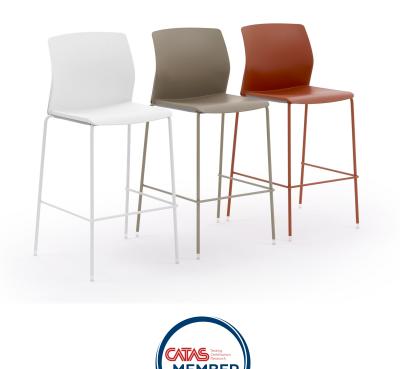

## LIBRA EASY SOFT STOOL

A balanced and well-proportioned collection. These are the features that prevailed when giving the name to the new LIBRA seating family, designed by SandonàBettini .

Built around the harmony of a highly compact frame, suitable to enhance its multi-purpose talent within contract and residential settings, LIBRA is an extremely comfortable, geometrically minimalist seat-shell that can be assembled without any screws, as per Diemmebi best tradition.

A seat in balance between aesthetics and functionality, between ergonomics and a tone-on-tone palette, that takes inspiration from sustainable and circular values, thanks to the possibility of using of certified ReMade in Italy plastic parts.

LIBRA, the harmony of sitting.