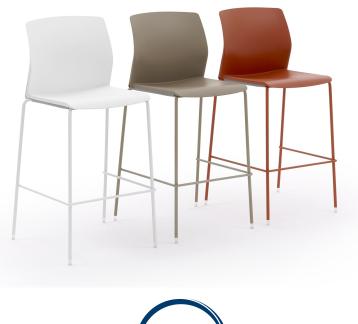

## LIBRA PLASTIC STOOL

A balanced and well-proportioned collection. These are the features that prevailed when giving the name to the new LIBRA seating family, designed by SandonàBettini .

Built around the harmony of a highly compact frame, suitable to enhance its multi-purpose talent within contract and residential settings, LIBRA is an extremely comfortable, geometrically minimalist seat-shell that can be assembled without any screws, as per Diemmebi best tradition.

A seat in balance between aesthetics and functionality, between ergonomics and a tone-on-tone palette, that takes inspiration from sustainable and circular values, thanks to the possibility of using of certified ReMade in Italy plastic parts.

LIBRA, the harmony of sitting.