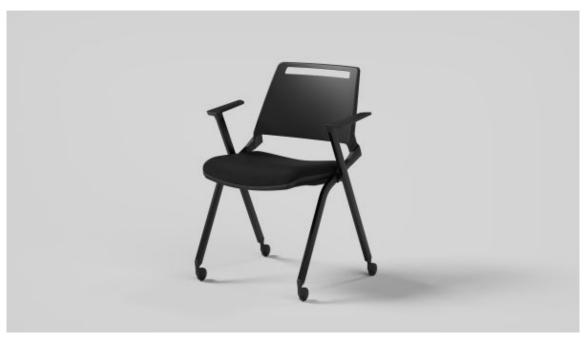

## AIKIDO EASY SOFT ARMCHAIR WITH CASTORS

A balanced and well-proportioned collection. These are the features that prevailed when giving the name to the new LIBRA seating family, designed by SandonàBettini .

Built around the harmony of a highly compact frame, suitable to enhance its multi-purpose talent within contract and residential settings, LIBRA is an extremely comfortable, geometrically minimalist seat-shell that can be assembled without any screws, as per Diemmebi best tradition.

A seat in balance between aesthetics and functionality, between ergonomics and a tone-on-tone palette, that takes inspiration from sustainable and circular values, thanks to the possibility of using of certified ReMade in Italy plastic parts.